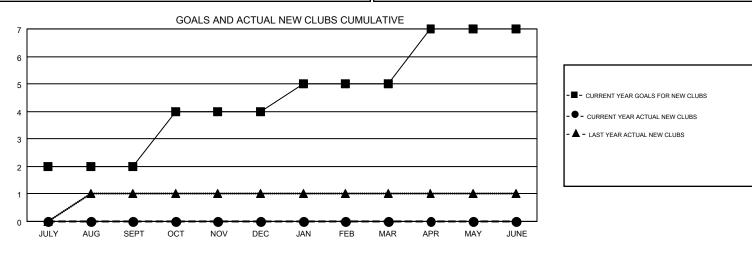

## GMT MONTHLY MEMBERSHIP PROGRESS REPORT

Results as of: 12/31/2019

Multiple District 6

**LOCATION: COLORADO** 

| GMT: OPEN             |               |           |               |                       |                           |                         | GMT CA 1                                           |  |
|-----------------------|---------------|-----------|---------------|-----------------------|---------------------------|-------------------------|----------------------------------------------------|--|
| Clubs                 |               |           |               | Members               |                           |                         |                                                    |  |
| RESULTS FOR 2019-2020 |               |           |               | RESULTS FOR 2019-2020 |                           |                         |                                                    |  |
| QUARTER               | NEW CLUB GOAL | NEW CLUBS | DROPPED CLUBS | QUARTER               | MEMBER GROWTH NET<br>GOAL | MEMBER GROWTH<br>ACTUAL | DROPPED<br>MEMBERS ACTUAL<br>(including transfers) |  |
| JULY/AUG/SEPT         | 2             | 0         | 1             | JULY/AUG/SEPT         | 45                        | 94                      | 84                                                 |  |
| OCT/NOV/DEC           | 2             | 0         | 3             | OCT/NOV/DEC           | 50                        | 55                      | 119                                                |  |
| JAN/FEB/MAR           | 1             | 0         | 0             | JAN/FEB/MAR           | 50                        | 0                       | 0                                                  |  |
| APR/MAY/JUNE          | 2             | 0         | 0             | APR/MAY/JUNE          | 40                        | 0                       | 0                                                  |  |