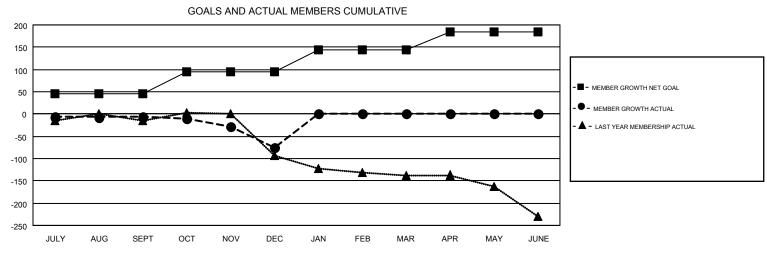

## GMT MONTHLY MEMBERSHIP PROGRESS REPORT

Results as of: 12/31/2019

Multiple District 6

**LOCATION: COLORADO** 

| GMT: OPEN             |               |           |               |                       |                           |                         | GMT CA 1                                           |  |
|-----------------------|---------------|-----------|---------------|-----------------------|---------------------------|-------------------------|----------------------------------------------------|--|
| Clubs                 |               |           |               | Members               |                           |                         |                                                    |  |
| RESULTS FOR 2019-2020 |               |           |               | RESULTS FOR 2019-2020 |                           |                         |                                                    |  |
| QUARTER               | NEW CLUB GOAL | NEW CLUBS | DROPPED CLUBS | QUARTER               | MEMBER GROWTH NET<br>GOAL | MEMBER GROWTH<br>ACTUAL | DROPPED<br>MEMBERS ACTUAL<br>(including transfers) |  |
| JULY/AUG/SEPT         | 2             | 0         | 1             | JULY/AUG/SEPT         | 45                        | 94                      | 84                                                 |  |
| OCT/NOV/DEC           | 2             | 0         | 3             | OCT/NOV/DEC           | 50                        | 55                      | 119                                                |  |
| JAN/FEB/MAR           | 1             | 0         | 0             | JAN/FEB/MAR           | 50                        | 0                       | 0                                                  |  |
| APR/MAY/JUNE          | 2             | 0         | 0             | APR/MAY/JUNE          | 40                        | 0                       | 0                                                  |  |